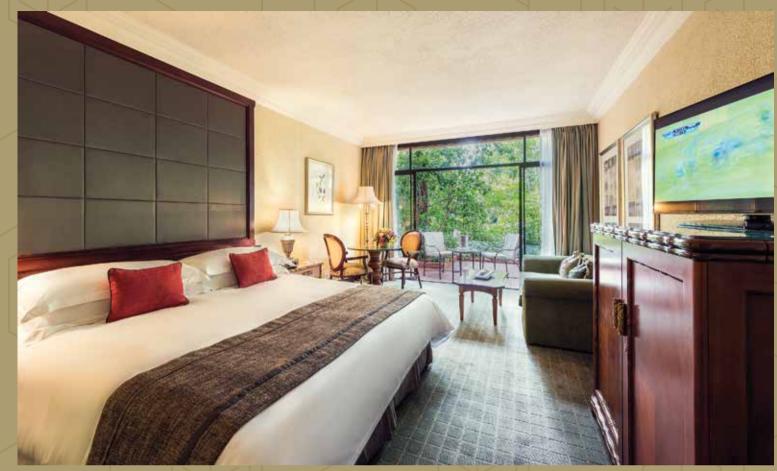

SUN INTERNATIONAL CREATING LASTING MEMORIES 4









24-hour In-room Dining
Air Conditioning
Electronic Safe
Hairdryer
International Direct Dial
Mini Bar
Tea and Coffee making facilities
Telephone
Satellite TV
Universal Adaptor Socket
Valet
Voltage 220V
WiFi
Writing Desk

| Luxury Twin Room                 | 151 |
|----------------------------------|-----|
| Superior Luxury Family Room      | 55  |
| Superior Luxury Room             | 78  |
| Superior Luxury Pool Facing Room | 35  |
| Junior Suite                     | 6   |
| Superior Suite                   | 6   |
| Royal Suite                      | 1   |
| African Suite                    | _ 1 |
| King Suite                       | 1   |
| Accessible Family Room           | 3   |
| Total rooms                      | 337 |







24 hour in-room Dining
Air Conditioning
Electronic Safe
Hairdryer
International Direct Dial
Mini Bar
Tea and Coffee making facilities
Telephone
Satellite TV
Universal Adaptor Socket
Valet
Voltage 220V
WiFi
Writing Desk

#### ROOM CONFIGURATION

Luxury Twin Room 97
Luxury Family Room 61
Accessible Family Room 2
Superior Luxury Family Room 17
Superior Luxury Room 39
Superior Luxury with Balcony 15
Luxury Suite 6
Presidential Suite 4
Total Rooms 241





24 hour in-room Dining
Air Conditioning
Electronic Safe
Hairdryer
International Direct Dial
Mini Bar
Tea and Coffee making facilities
Telephone
Satellite TV
Universal Adaptor Socket
Valet
Voltage 220V
WiFi
Writing Desk

| Luxury Twin Room                         | 120 |
|------------------------------------------|-----|
| Luxury Family Room