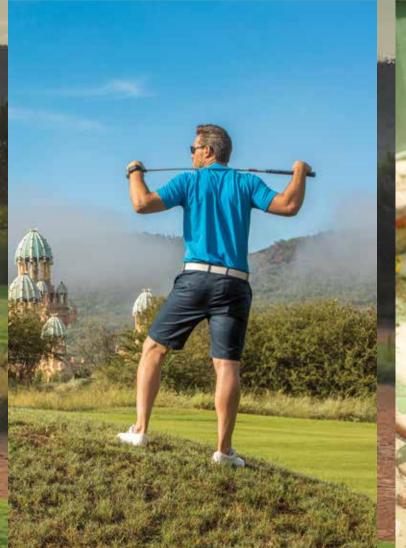

# THE GARY PLAYER COUNTRY CLUB GOLF COURSE

This world-renowned golf course, designed by golf legend Gary Player, is home to the annual Nedbank Golf Challenge. It is an 18-holepar-72 walking-only championship course, making it easy to see why it's a well-loved favourite among golf enthusiasts.

Tee-off times from 08h00.

Open daily from 06h00 till 19h00.
(Breakfast and lunch served from 07h00 till 18h00).

Closed on Mondays.

To find out more, call 014 557 5900