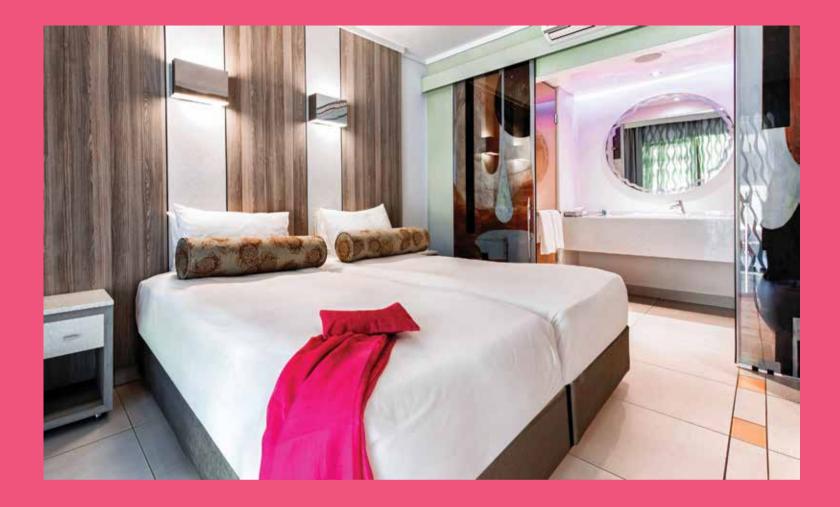

Air Conditioning
Electronic Safe
Hairdryer
Mini bar/fridge
Tea and Coffee making facilities
Telephone
Satellite TV
Voltage 220V
WiFi

| Twin Room with shower            | 3 |
|----------------------------------|---|
| Twin Room with bath and shower   | 1 |
| Double Room with shower          | 3 |
| Double Room with bath and shower | 5 |
| Double Suite                     | 1 |
| Accessible Room                  | 1 |
| Total Rooms                      | 1 |
|                                  |   |