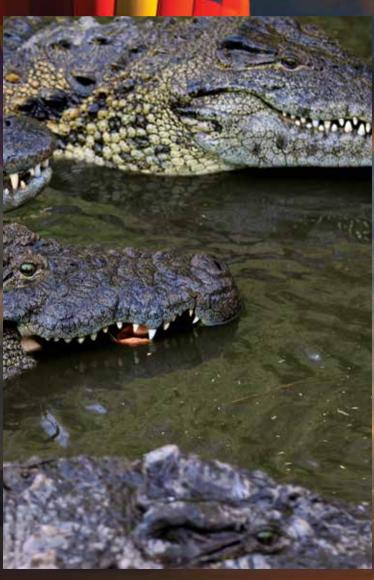

#### CROCODILE VILLAGE

The crocodile sanctuary offers guests a fun and unique educational experience. This thrilling prehistoric adventure allows you to get up-close to the crocodile feeding frenzy.

Open daily from 10h00 till 18h00. Feeding time is at 16h30 daily. To find out more, call 014 552 1262