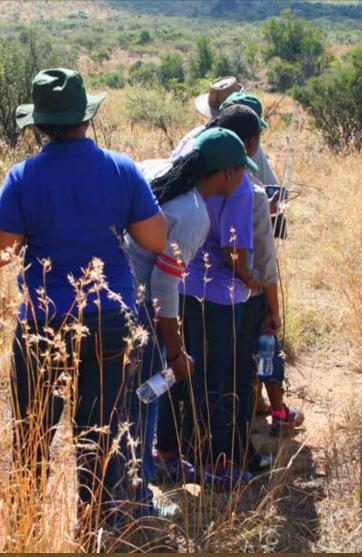

#### RHINO NOTCHING

Imagine getting close to a rhino, being able to touch this majestic animal and being part of saving the species in Africa.

Rhino Notching allows you to do just that. Be part of the team that collects data and have a once in a lifetime experience.

Bookings a minimum of 72 hours in advance through Mankwe Gametrackers at the Welcome Centre or Activity Hub

To find out more, call 014 557 5830