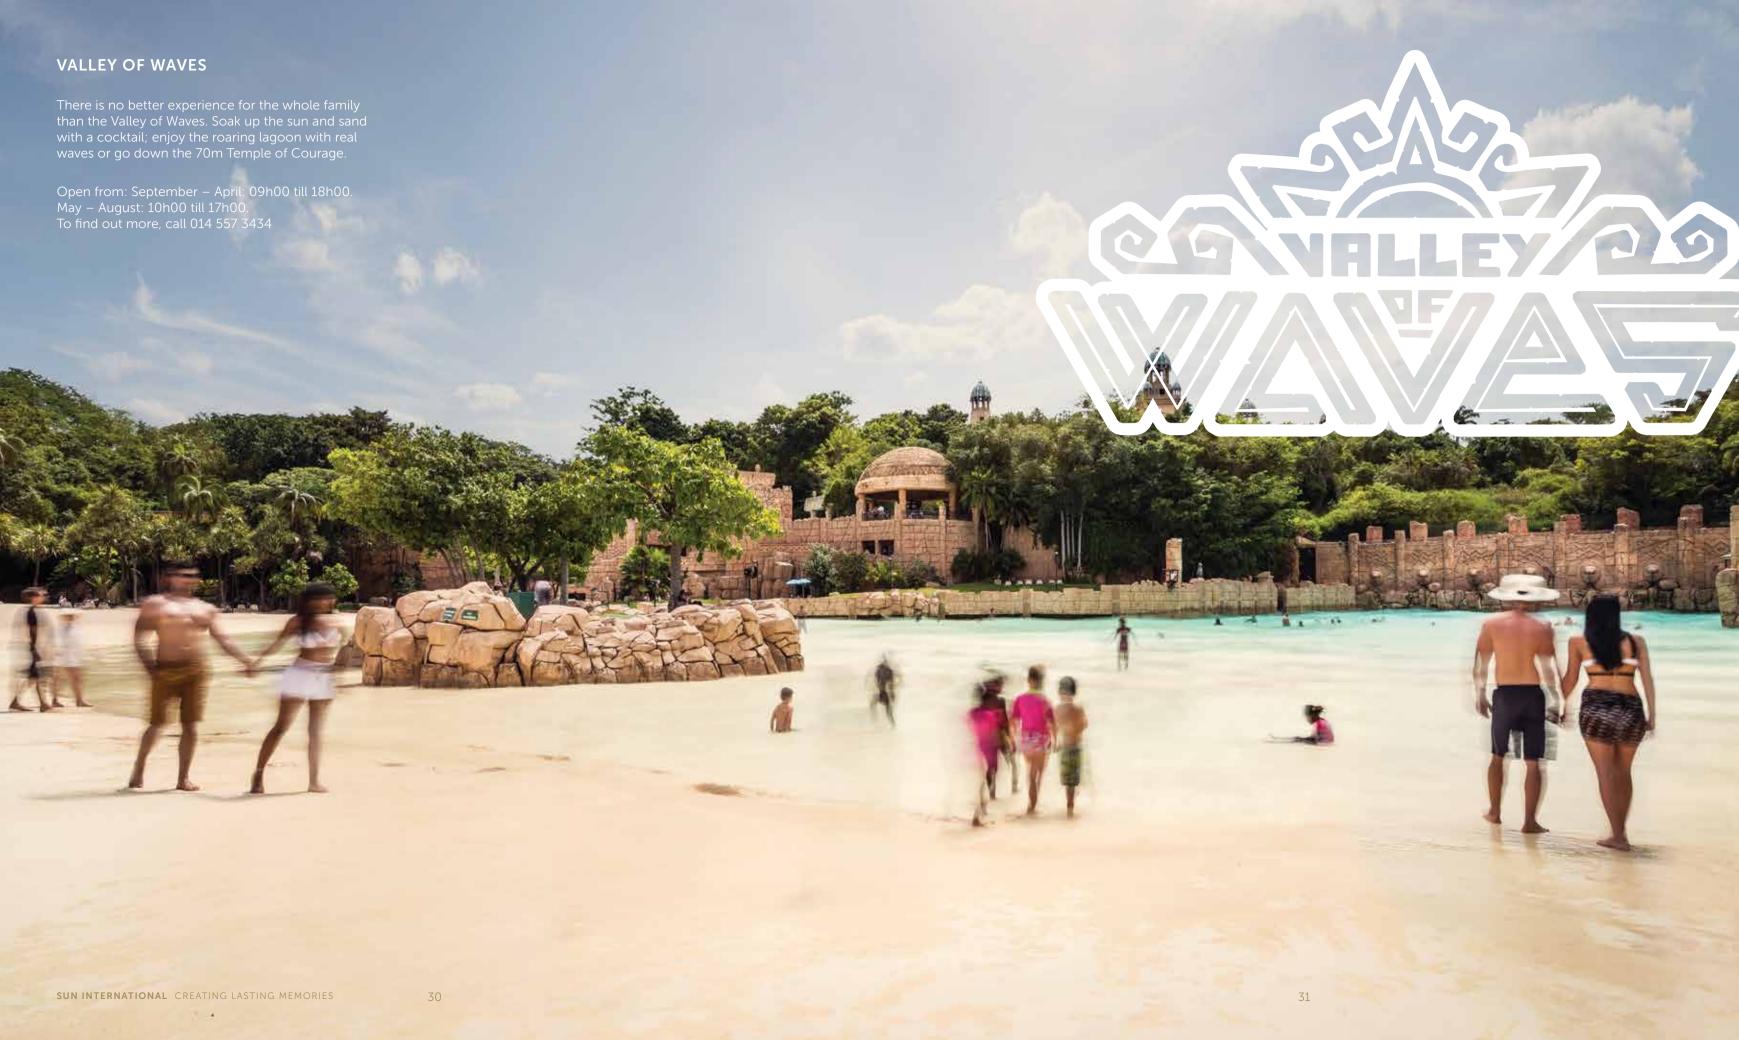

## THE MAZE OF THE LOST CITY **ZIP 2000** WATERWORLD This is one of the largest permanent mazes in Come and experience the world's original Guests have a myriad of water sports to choose extreme zip slide. Fly down at incredible speeds the Southern Hemisphere and is accessible from at Waterworld. Combine the excitement of of around 120km/h. The zip slide is 280m high via a beautiful 80m long suspension bridge. parachuting and the thrill of water sports with Celebrate finding your way through the maze and 2km long, one of the fastest in the world. parasailing, ride a wave on a jet ski or take a daily with a craft beer tasting, an ice-cream or soft cruise around the private lake while enjoying a drink at The Maze Bar located at the end of sundowner. Kazooma Raceway, Rock Venture Mini Tours leave every two hours from the the maze while enjoying spectacular views. Golf and Long John Silver Bumper Boats are a few Welcome Centre at 09h00, 11h00, 13h00 of the other exciting activities surrounding the lake. and 15h00 Tuesdays to Sundays. Open daily from 09h00 till 21h00. Bookings can be made at the Welcome Centre. Open daily from 09h30 till 17h30. To find out more, call 014 552 1946 To find out more, call 014 557 1544/3382 Situated by the Cabanas lake. To find out more, call 014 557 5880 THE ROYAL BATHS This private adult pool and bar area is the perfect place to unwind with a cocktail in hand, away from the hustle and bustle of the Valley of Waves. Entry is free to all hotel and Sun Vacation Club residents. Day visitors are required to pay an entry fee. Open daily: September - April: 09h00 till 18h00. May - August: 10h00 till 17h00. Closed between May and July for annual maintenance. Situated at the bottom of the Royal Staircase inside the Valley of Waves. \*Over 21's only, clothing optional area. To find out more, call 014 557 SUN INTERNATIONAL CREATING LASTING MEMORIES