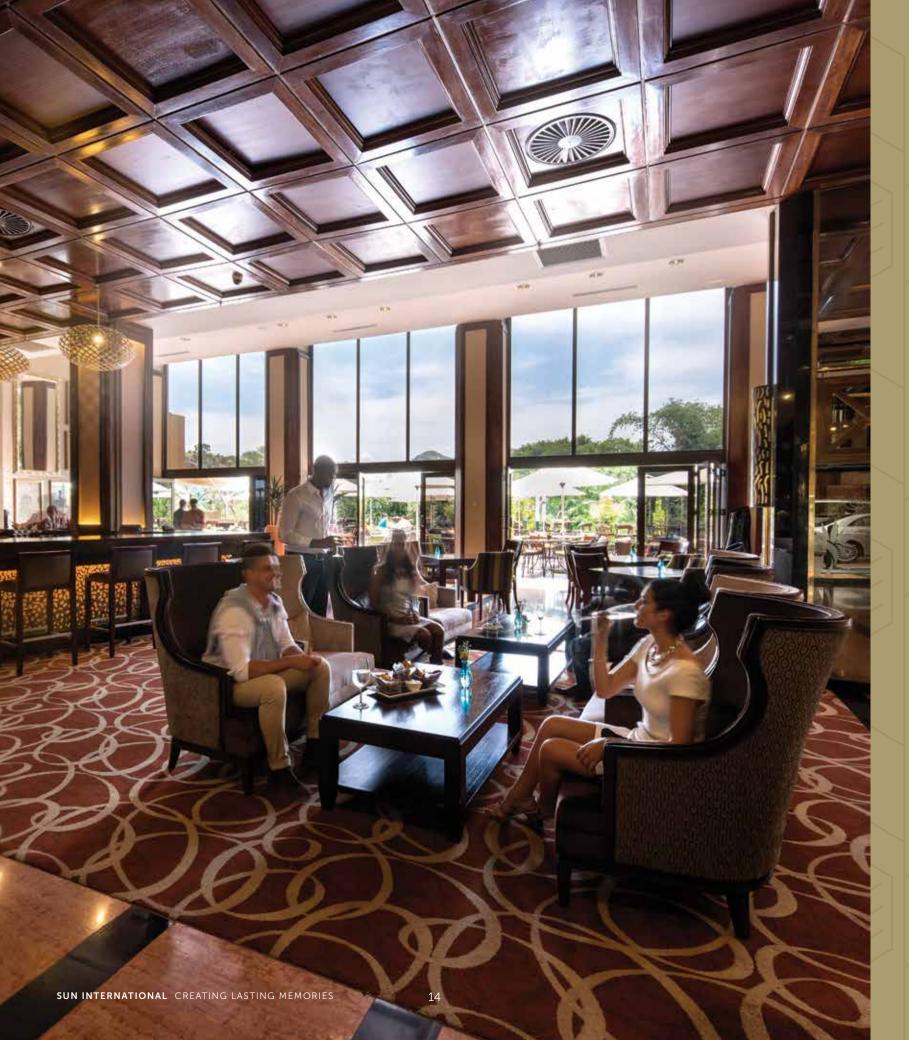

ER



SUN INTERNATIONAL CREATING LASTING MEMORIES 4









24-hour In-room Dining
Air Conditioning
Electronic Safe
Hairdryer
International Direct Dial
Mini Bar
Tea and Coffee making facilities
Telephone
Satellite TV
Universal Adaptor Socket
Valet
Voltage 220V
WiFi
Writing Desk

| Luxury Twin Room                 | 151 |
|----------------------------------|-----|
| Superior Luxury Family Room      | 55  |
| Superior Luxury Room             | 78  |
| Superior Luxury Pool Facing Room | 35  |
| Junior Suite                     | 6   |
| Superior Suite                   | 6   |
| Royal Suite                      | 1   |
| African Suite                    | _ 1 |
| King Suite                       | 1   |
| Accessible Family Room           | 3   |
| Total rooms                      | 337 |







24 hour in-room Dining
Air Conditioning
Electronic Safe
Hairdryer
International Direct Dial
Mini Bar
Tea and Coffee making facilities
Telephone
Satellite TV
Universal Adaptor Socket
Valet
Voltage 220V
WiFi
Writing Desk

#### ROOM CONFIGURATION

Luxury Twin Room 97
Luxury Family Room 61
Accessible Family Room 2
Superior Luxury Family Room 17
Superior Luxury Room 39
Superior Luxury with Balcony 15
Luxury Suite 6
Presidential Suite 4
Total Rooms 241





24 hour in-room Dining
Air Conditioning
Electronic Safe
Hairdryer
International Direct Dial
Mini Bar
Tea and Coffee making facilities
Telephone
Satellite TV
Universal Adaptor Socket
Valet
Voltage 220V
WiFi
Writing Desk

| Luxury Twin Room                         | 120 |
|------------------------------------------|-----|
| Luxury Family Ro