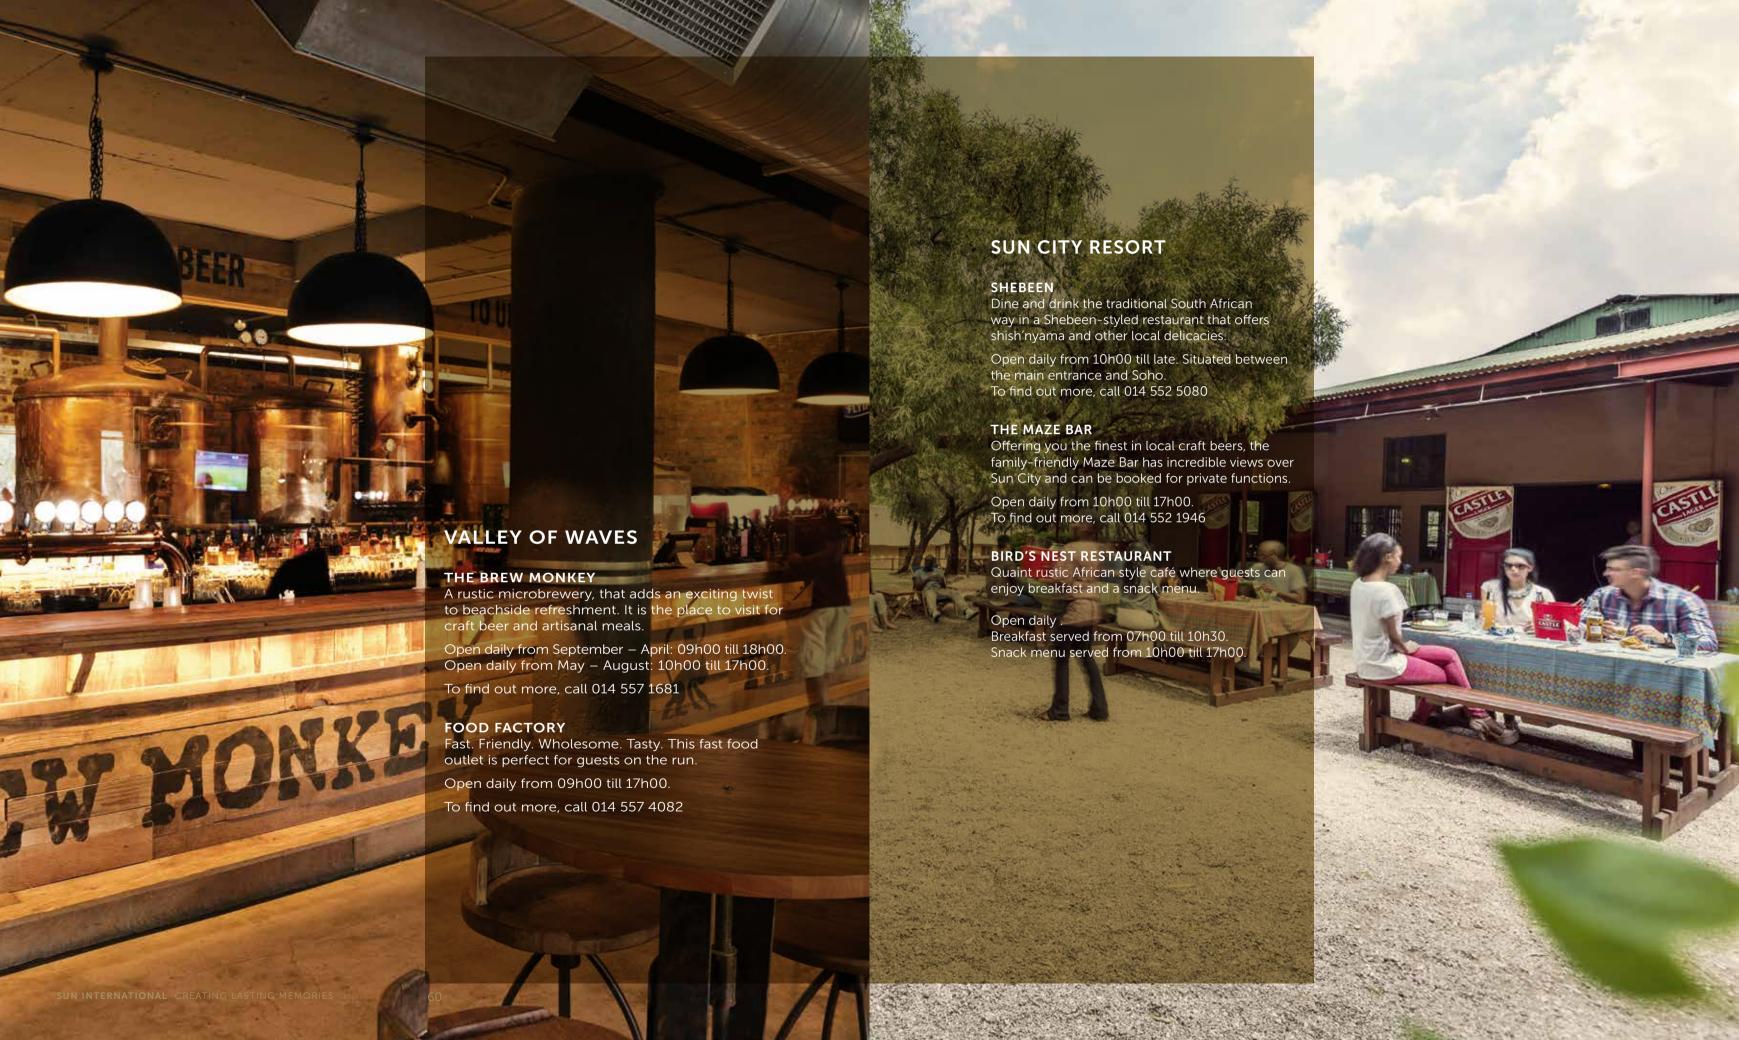

## THE MAZE OF THE LOST CITY **ZIP 2000** WATERWORLD This is one of the largest permanent mazes in Come and experience the world's original Guests have a myriad of water sports to choose extreme zip slide. Fly down at incredible speeds the Southern Hemisphere and is accessible from at Waterworld. Combine the excitement of of around 120km/h. The zip slide is 280m high via a beautiful 80m long suspension bridge. parachuting and the thrill of water sports with Celebrate finding your way through the maze and 2km long, one of the fastest in the world. parasailing, ride a wave on a jet ski or take a daily with a craft beer tasting, an ice-cream or soft cruise around the private lake while enjoying a drink at The Maze Bar located at the end of sundowner. Kazooma Raceway, Rock Venture Mini Tours leave every two hours from the the maze while enjoying spectacular views. Golf and Long John Silver Bumper Boats are a few Welcome Centre at 09h00, 11h00, 13h00 of the other exciting activities surrounding the lake. and 15h00 Tuesdays to Sundays. Open daily from 09h00 till 21h00. Bookings can be made at the Welcome Centre. Open daily from 09h30 till 17h30. To find out more, call 014 552 1946 To find out more, call 014 557 1544/3382 Situated by the Cabanas lake. To find out more, call 014 557 5880 THE ROYAL BATHS This private adult pool and bar area is the perfect place to unwind with a cocktail in hand, away from the hustle and bustle of the Valley of Waves. Entry is free to all hotel and Sun Vacation Club residents. Day visitors are required to pay an entry fee. Open daily: September - April: 09h00 till 18h00. May - August: 10h00 till 17h00. Closed between May and July for annual maintenance. Situated at the bottom of the Royal Staircase inside the Valley of Waves. \*Over 21's only, clothing optional area. To find out more, call 014 557 SUN INTERNATIONAL CREATING LASTING MEMORIES