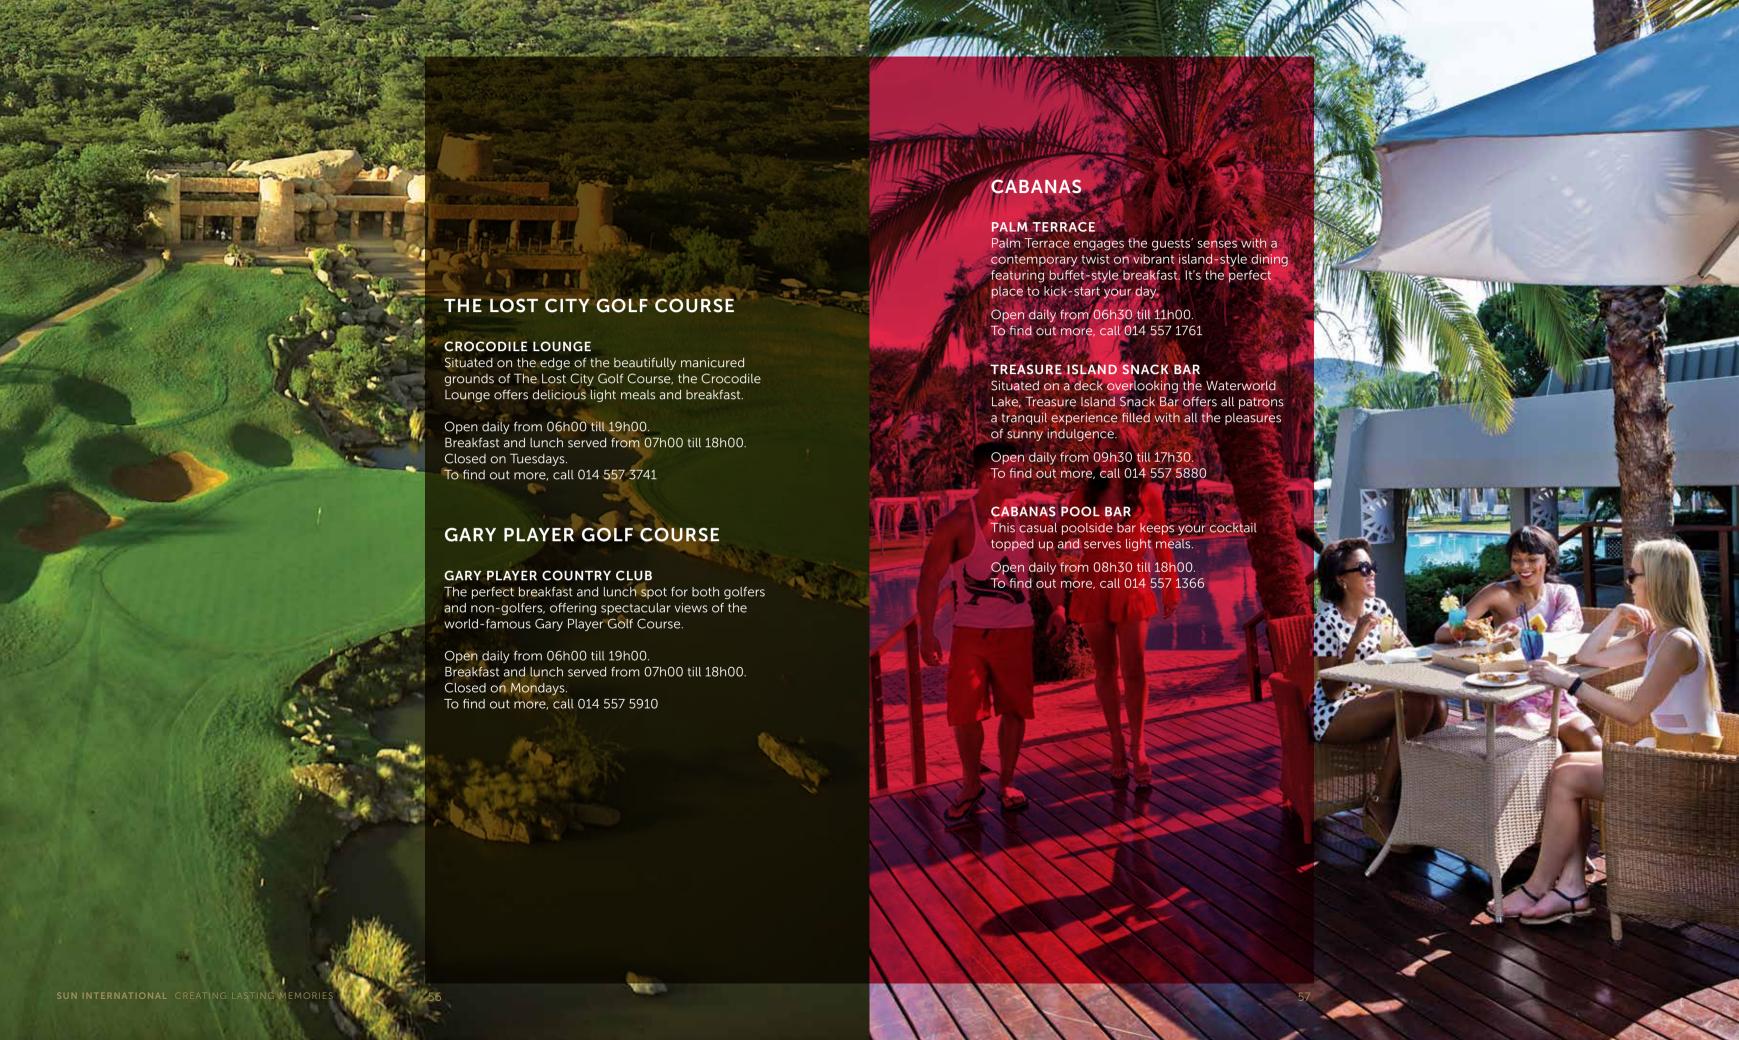

#### THE LOST CITY GOLF COURSE

The Lost City Golf Course, is a multiple award-winning course bordering the Pilanesberg National Park, which is without a doubt one of the most unforgettable courses in South Africa. A desert course, The Lost City Golf Course is a favoured winter golfing destination for South Africans and international golfers alike.

Tee-off daily from 07h30 till 12h00. Open daily from 07h00. Breakfast and lunch served from 07h00 till 18h00. Closed on Tuesdays.

To find out more, call 014 557 3722

# THE GARY PLAYER COUNTRY CLUB GOLF COURSE

This world-renowned golf course, designed by golf legend Gary Player, is home to the annual Nedbank Golf Challenge. It is an 18-holepar-72 walking-only championship course, making it easy to see why it's a well-loved favourite among golf enthusiasts.

Tee-off times from 08h00.

Open daily from 06h00 till 19h00.
(Breakfast and lunch served from 07h00 till 18h00).

Closed on Mondays.

To find out more, call 014 557 5900

#### GARY PLAYER HEALTH SPA & GYM

Guests are spoilt for choice with access to treatments, a hair salon as well as a gymnasium. Come experience the best in 5-star luxury, with treatments such as the African Fusion Body Massage, Enhancing Flash Facials and many more.

Bookings are essential.
Situated above the
Gary Player Country Club.

To find out more, call 014 557 5280