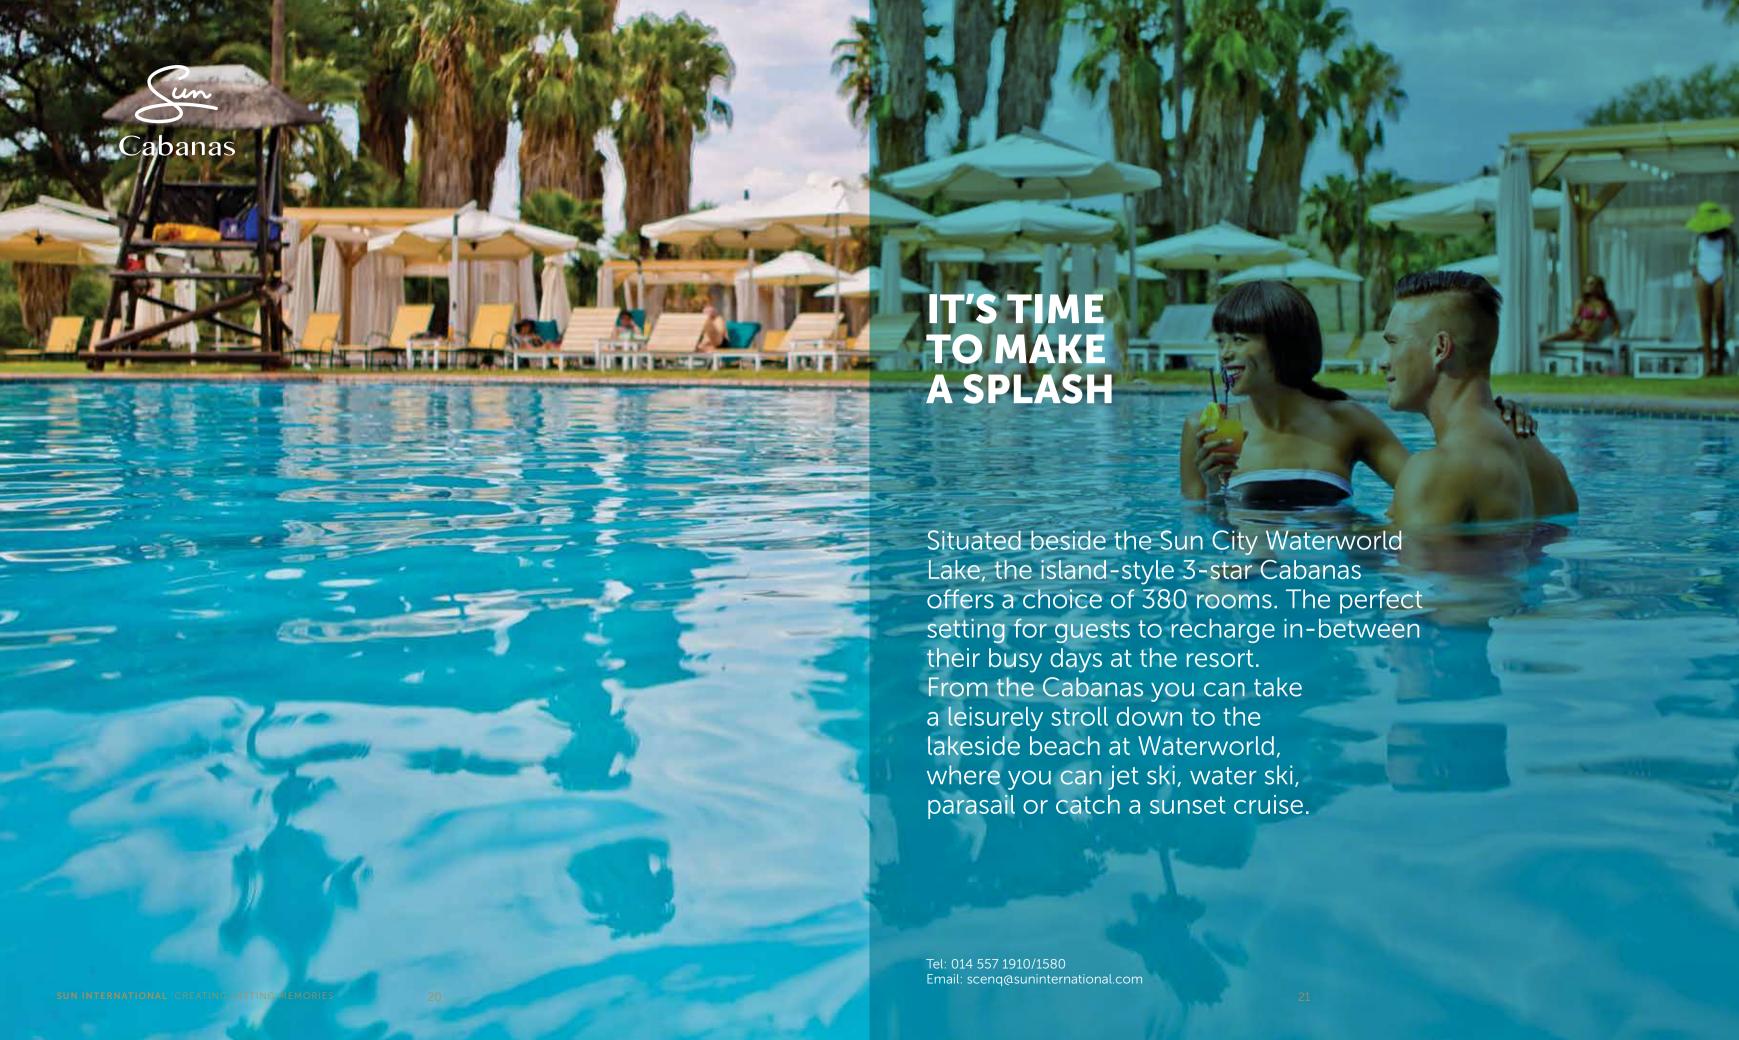

Air Conditioning
Electronic Safe
Hairdryer
International Direct Dial
Mini Bar
Tea and Coffee making facilities
Telephone
Satellite TV
Universal Adaptor Socket
Valet
Voltage 220V
WiFi
Writing Desk

| Standard Twin Room                             | 120 |
|------------------------------------------------|-----|
| Standard Twin Accessible Room                  | 3   |
| Twin Lake-facing Room                          | 24  |
| Standard Family Room                           | 201 |
| Upstairs Lake Family / Ground Lake Family Room | 32  |
| Total Rooms                                    | 380 |