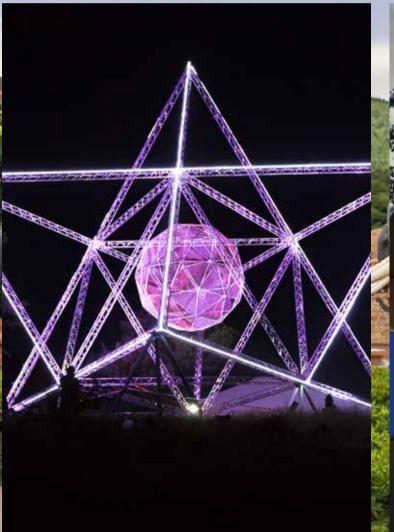

#### SUN STAR

Sun City is proud to be the permanent home of the Sun Star, a shining beacon of hope for South Africa. The 30m-high Sun Star sculpture, designed by Cape Town artist Christopher Swift, is a conceptual dance between history, present and future.

The Sun Star radiates optimism above an ancient volcanic crater in celebration of the 20th anniversary of our fledgling democracy. At the heart of the star is a multi-faceted polyhedron made from the original rescued Robben Island Prison fencing, an anchor to our past. The LED lighting powered by the never ending source of solar energy represents endless possibilities for the future.