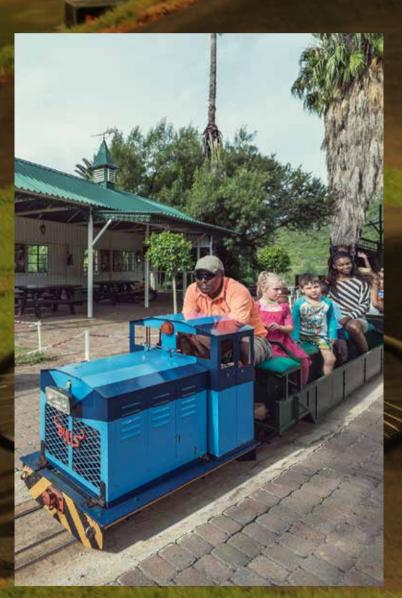

#### STIMELA TRAIN

'All aboard!' Take the family out on a fun train ride past the Animal World Aviary and over the lake. Impala and Nyala are some of the animals you can see on this exciting trip.

Open daily from 09h30 till 17h30. Tickets sold at Finders Keepers.

To find out more, call 014 557 5880