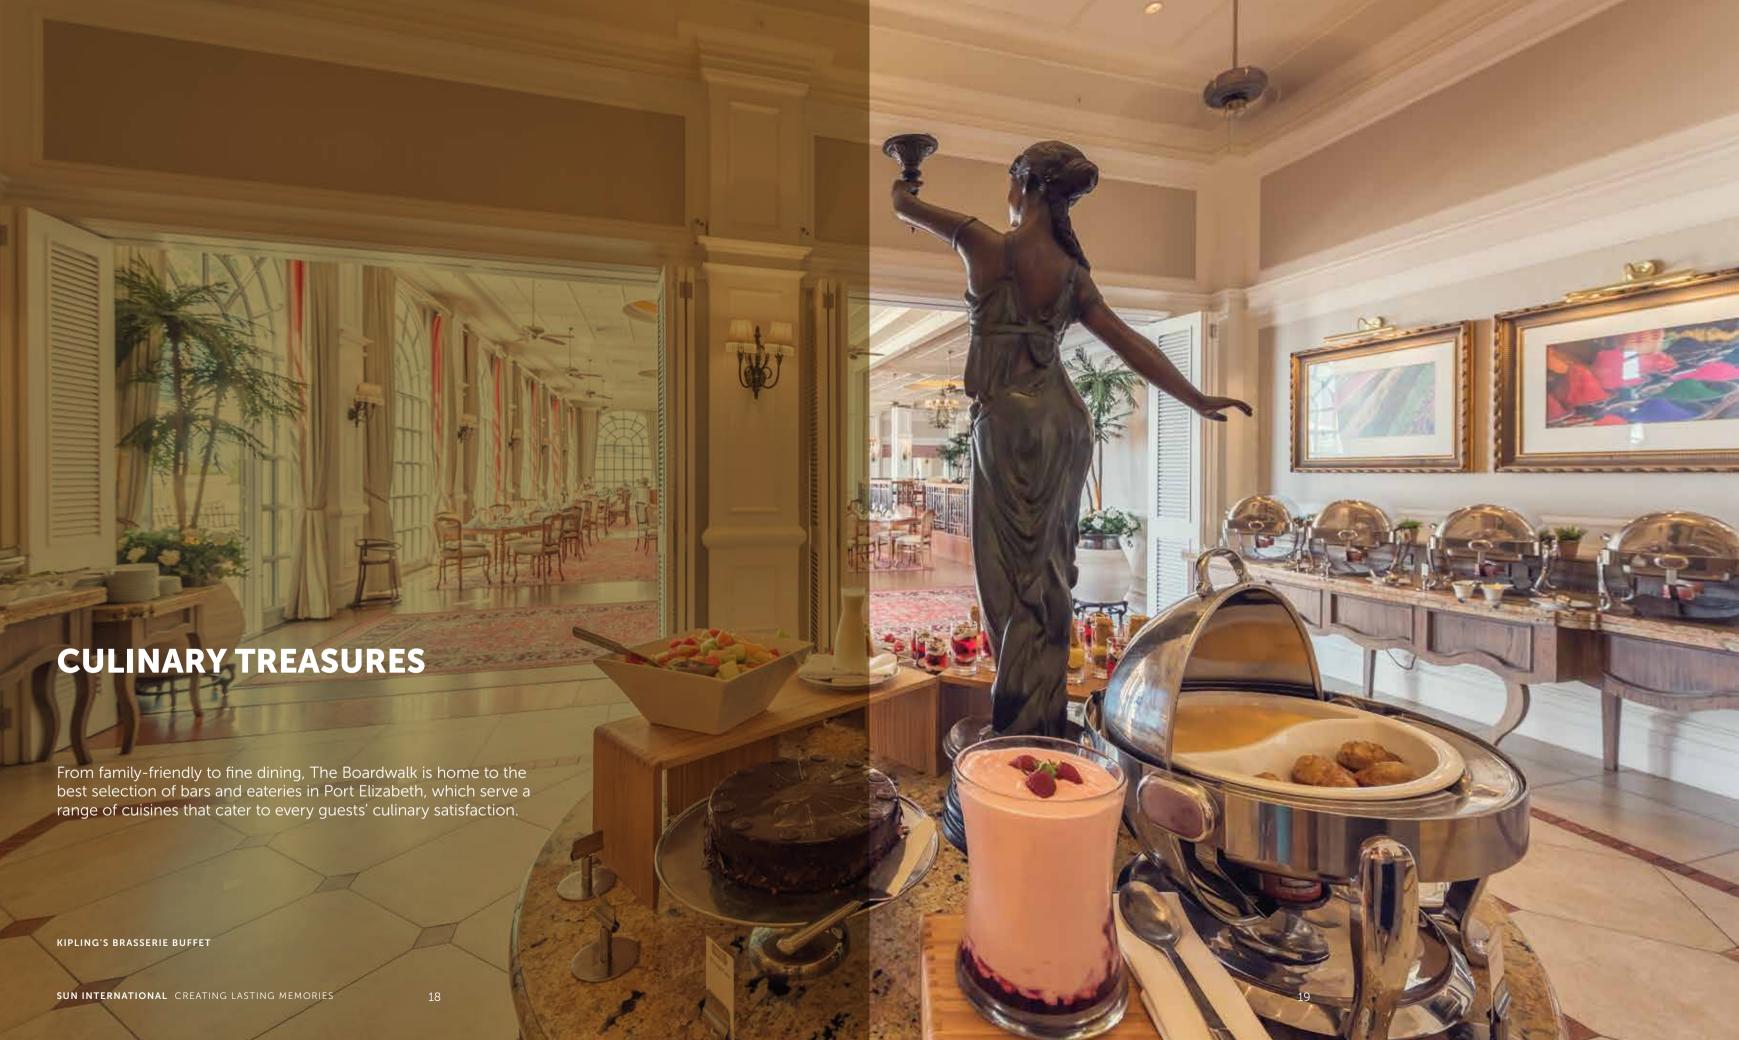

## DISHES OF DIVERSITY

Named after the beloved author Rudyard Kipling who was a frequent visitor to the Eastern Cape during his South African vacations, Kipling's Brasserie is a celebration of the author's global travels. The restaurant places special emphasis on fresh, seasonal and locally-sourced ingredients to ensure the authenticity of the dishes.