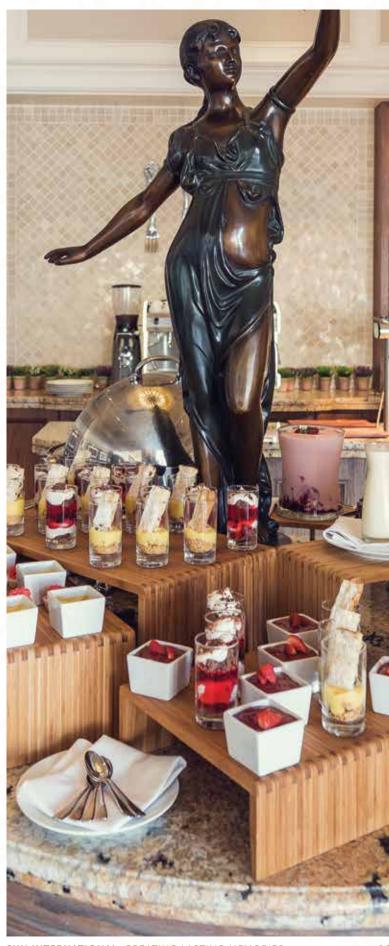

## DISHES OF DIVERSITY

Named after the beloved author Rudyard Kipling who was a frequent visitor to the Eastern Cape during his South African vacations, Kipling's Brasserie is a celebration of the author's global travels. The restaurant places special emphasis on fresh, seasonal and locally-sourced ingredients to ensure the authenticity of the dishes.