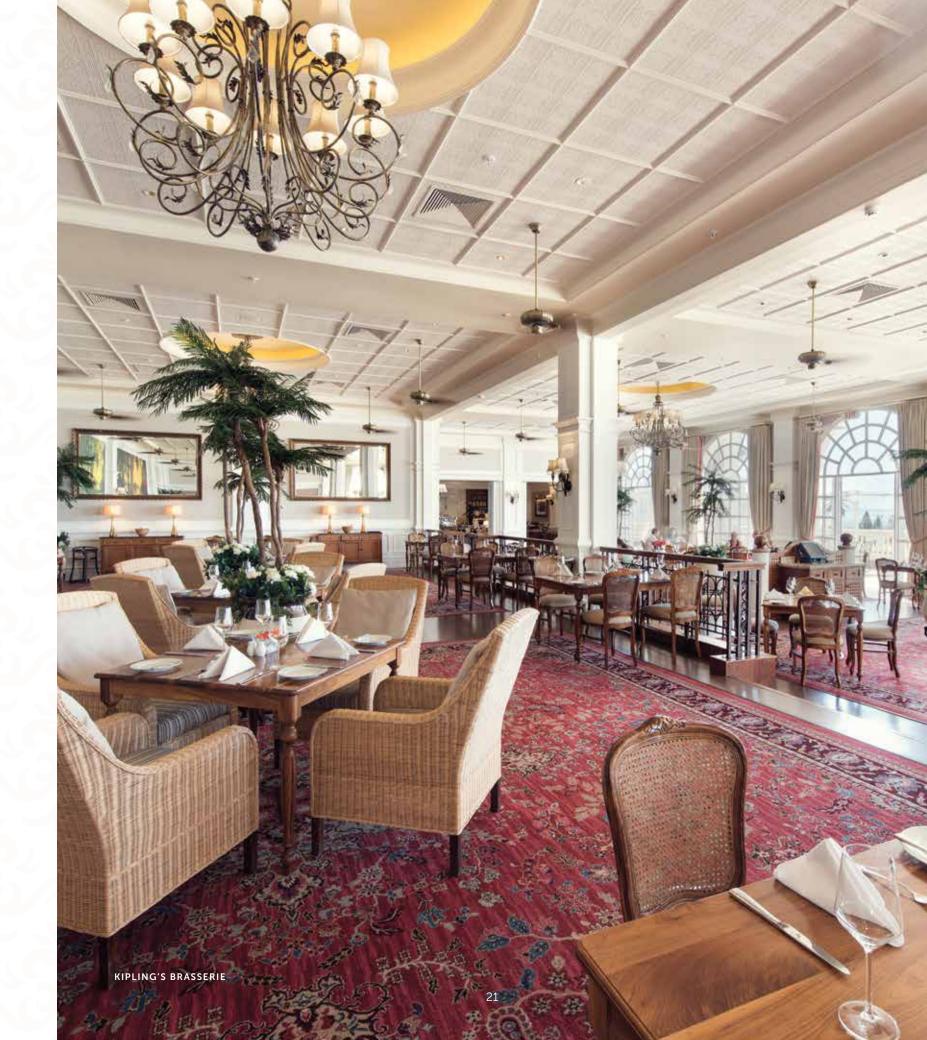

## DISHES OF DIVERSITY

Named after the beloved author Rudyard Kipling who was a frequent visitor to the Eastern Cape during his South African vacations, Kipling's Brasserie is a celebration of the author's global travels. The restaurant places special emphasis on fresh, seasonal and locally-sourced ingredients to ensure the authenticity of the dishes.