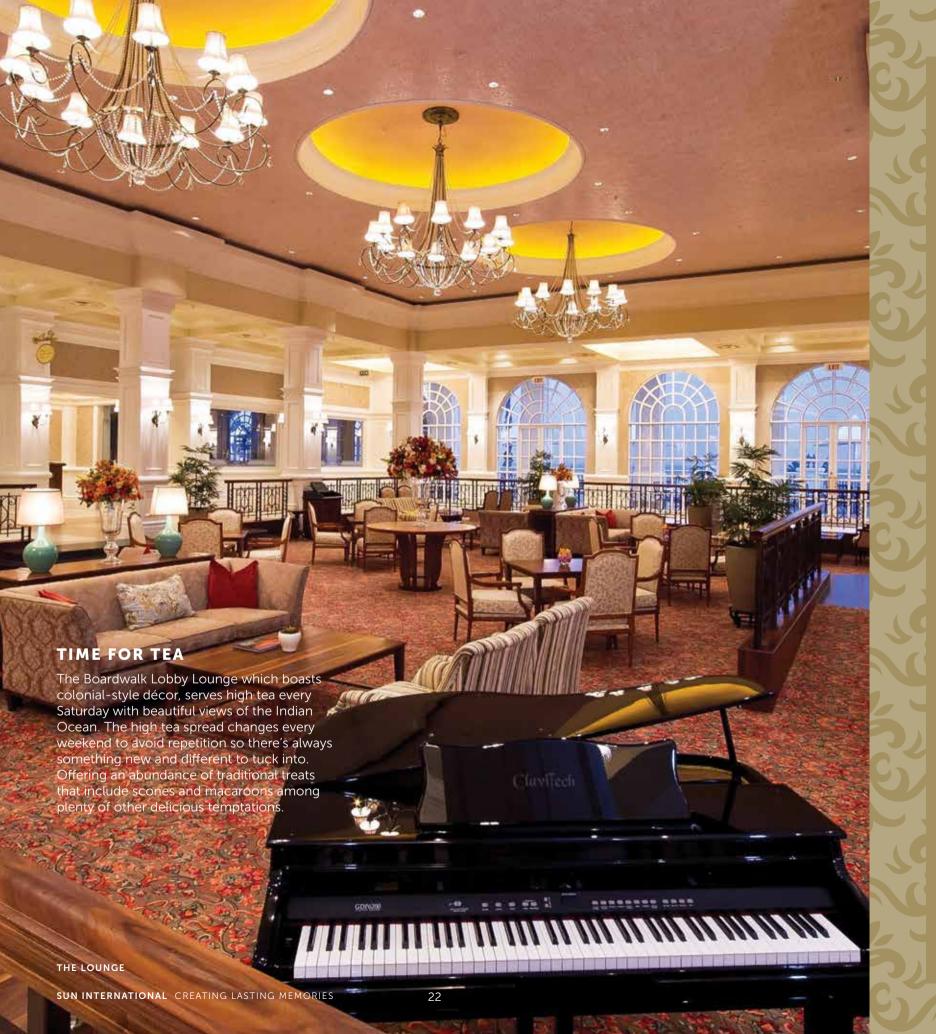

m the welcoming hospitality that is experienced within The Boardwalk, the warm ambiance that embraces the city, can be felt far beyond The Boardwalk walls. From exhilarating adrenaline thrills to admiring enchanting African animals, the beauty of the indigenous forests harmonized by pristine coastlines, The Boardwalk Hotel in Port Elizabeth is truly a gateway surrounded by South Africa's most treasured possessions.























## DISHES OF DIVERSITY

Named after the beloved author Rudyard Kipling who was a frequent visitor to the Eastern Cape during his South African vacations, Kipling's Brasserie is a celebration of the author's global travels. The restaurant places special emphasis on fresh, seasonal and locally-sourced ingredients to ensure the authenticity of the dishes.













## IN-ROOM FACILITIES

Room Service
Air Conditioning
Electronic Safe
En-suite Bathroom with Separate Shower
Hairdryer
International Direct Dial
Mini Bar
Tea and Coffee making Facilities
Satellite TV
Universal Adaptor Socket
Voltage 220V
WiFi
Writing Desk

### ROOM CONFIGURATION

Luxury Accessible Room2Junior Suite (Duplex)8Luxury Twin Room42Luxury King Room75Superior Luxury Room4Superior Luxury Suite8Presidential Suite1Total Rooms140

## Reservations



\*\*\*\*

Address: Corner Beach and Summerstrand, 6001, Port Eastern Cape, South Africa GPS Co-ordinates: 33° 59′ 9.54″ S 25° 39′ 29.27″ E Tel: +27 41 507 7777

Email: boardwalk.reservations@ suninternational.com

f Boardwalk Port Elizabeth ▼ @TheBoardwalkPE



### SUN INTERNATIONAL HEAD OFFICE

6 Sandown Valley Crescent, Sandton,