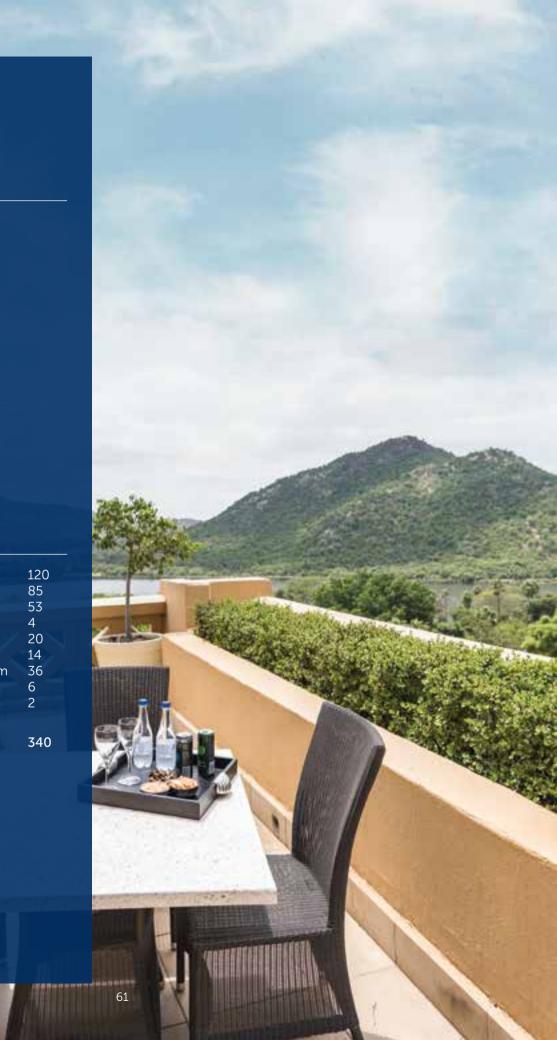

## IT'S TIME FOR QUINTESSENTIAL ELEGANCE

Port Elizabeth is known as South Africa's friendly city and has a charming coastal atmosphere, which this quaintenssential hotel perfectly mirrors. From the grace of the classic Victorian white-and-red façades to the Tivoli-styled rooftop and the debonair-style interior, The Boardwalk conjures up scenes from a bygone era and is the perfect starting point to pursue enticing excursions.

The Boardwalk is home to an International Convention Centre (ICC), the largest conference venue in Port Elizabeth. This multifunctional space is made up of separate conference and meeting rooms, which can be combined to host any size event. To help guests unwind from all that the day may bring, Camelot Spa, located inside The Boardwalk hotel, offers holidaymakers and business travellers an indoor heated pool, salt room, rasul, steam room, flotation pool, fitness centre, flower garden, a hydrotherapy cold water walkway and a wide variety of treatments.

The Boardwalk is also home to a selection of bars and eateries. From The Pool Bar to the Bravo Bar, Kipling's Brasserie and The Bayside Pantry, every guest's culinary satisfaction is ensured.

| The Boardwalk<br>Conference Venues      | BANQUET BUFFET | BANQUET SERVED | BOARDROOM | 333 CINEMA | ස්ස් cocktails | 🔇 DANCE BUFFET | 😥 DANCE SERVED |      | 😭 U-SHAPED |  |
|-----------------------------------------|----------------|----------------|-----------|------------|----------------|----------------|----------------|------|------------|--|
| Tsitsikamma Room                        | 800            | 1100           | •         | 1600       | 1300           | 700            | 900            | 1000 | •          |  |
| Tsitsikamma Room - half                 | 350            | 400            | •         | 800        | 650            | 300            | 380            | 450  | •          |  |
| Ironwood                                | •              | •              | 15        | 30         | 20             | •              | •              | 12   | 12         |  |
| Redwood                                 | •              | •              | 15        | 30         | 20             | •              | •              | 12   | 12         |  |
| Stinkwood                               | ٠              | •              | 15        | 30         | 20             | •              | •              | 12   | 12         |  |
| Ironwood + Redwood + Stinkwood Combined | ۰              | 60             | •         | 90         | •              | •              | •              | 60   | 30         |  |
| Yellowwood 1                            | •              | •              | 10        | •          | •              | •              | •              | •    | •          |  |
| Yellowwood 2                            | •              | •              | 10        | 15         | •              | •              | •              | 12   | 8          |  |
|                                         |                |                |           |            |                |                |                |      |            |  |