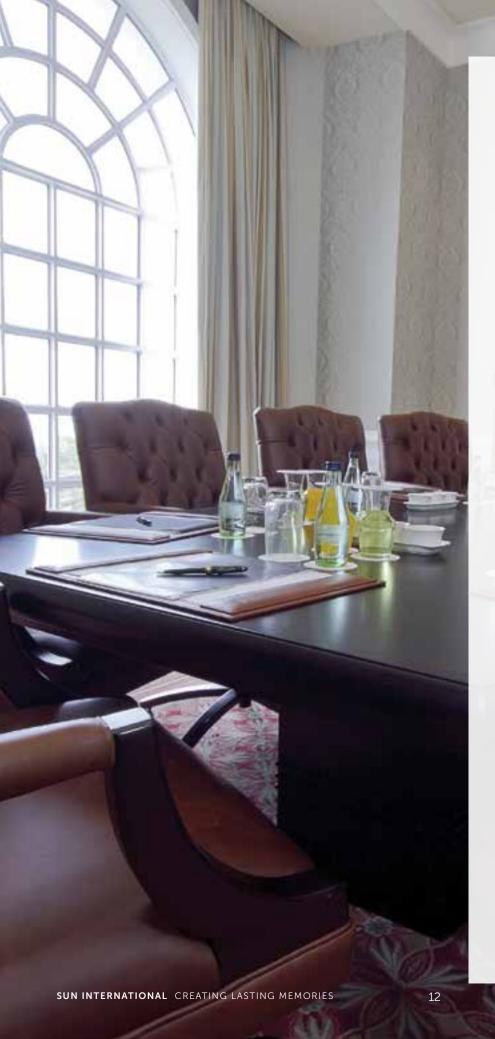

The Boardwalk is home to an International Convention Centre (ICC), the largest conference venue in Port Elizabeth. This multifunctional space is made up of separate conference and meeting rooms, which can be combined to host any size event. To help guests unwind from all that the day may bring, Camelot Spa, located inside The Boardwalk hotel, offers holidaymakers and business travellers an indoor heated pool, salt room, rasul, steam room, flotation pool, fitness centre, flower garden, a hydrotherapy cold water walkway and a wide variety of treatments.

The Boardwalk is also home to a selection of bars and eateries. From The Pool Bar to the Bravo Bar, Kipling's Brasserie and The Bayside Pantry, every guest's culinary satisfaction is ensured.

| The Boardwalk<br>Conference Venues      | BANQUET BUFFET | BANQUET SERVED | BOARDROOM | 333 CINEMA | ස්ස් cocktails | 🔇 DANCE BUFFET | 😥 DANCE SERVED |      | 😭 U-SHAPED |  |
|-----------------------------------------|----------------|----------------|-----------|------------|----------------|----------------|----------------|------|------------|--|
| Tsitsikamma Room                        | 800            | 1100           | •         | 1600       | 1300           | 700            | 900            | 1000 | •          |  |
| Tsitsikamma Room - half                 | 350            | 400            | •         | 800        | 650            | 300            | 380            | 450  | •          |  |
| Ironwood                                | •              | •              | 15        | 30         | 20             | •              | •              | 12   | 12         |  |
| Redwood                                 | •              | •              | 15        | 30         | 20             | •              | •              | 12   | 12         |  |
| Stinkwood                               | ٠              | •              | 15        | 30         | 20             | •              | •              | 12   | 12         |  |
| Ironwood + Redwood + Stinkwood Combined | ۰              | 60             | •         | 90         | •              | •              | •              | 60   | 30         |  |
| Yellowwood 1                            | •              | •              | 10        | •          | •              | •              | •              | •    | •          |  |
| Yellowwood 2                            | •              | •              | 10        | 15         | •              | •              | •              | 12   | 8          |  |
|                                         |                |                |           |            |                |                |                |      |            |  |