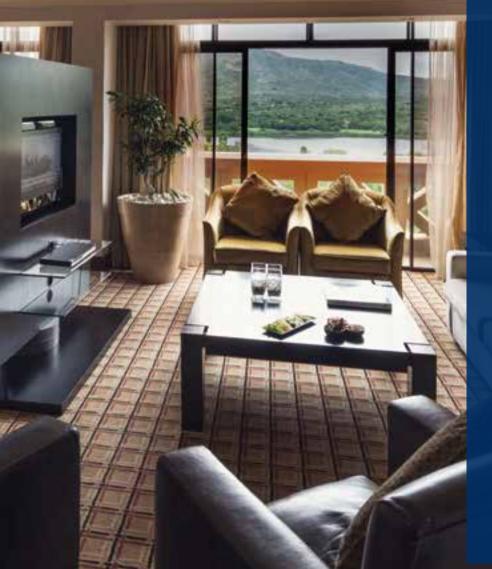

## IT'S TIME FOR QUINTESSENTIAL ELEGANCE

Port Elizabeth is known as South Africa's friendly city and has a charming coastal atmosphere, which this quaintenssential hotel perfectly mirrors. From the grace of the classic Victorian white-and-red façades to the Tivoli-styled rooftop and the debonair-style interior, The Boardwalk conjures up scenes from a bygone era and is the perfect starting point to pursue enticing excursions.

The Boardwalk is home to an International Convention Centre (ICC), the largest conference venue in Port Elizabeth. This multifunctional space is made up of separate conference and meeting rooms, which can be combined to host any size event. To help guests unwind from all that the day may bring, Camelot Spa, located inside The Boardwalk hotel, offers holidaymakers and business travellers an indoor heated pool, salt room, rasul, steam room, flotation pool, fitness centre, flower garden, a hydrotherapy cold water walkway and a wide variety of treatments.

The Boardwalk is also home to a selection of bars and eateries. From The Pool Bar to the Bravo Bar, Kipling's Brasserie and The Bayside Pantry, every guest's culinary satisfaction is ensured.

| The Boardwalk<br>Conference Venues      | BANQUET BUFFET | BANQUET SERVED | BOARDROOM | 333 CINEMA | ස්ස් cocktails | 🔇 DANCE BUFFET | 😥 DANCE SERVED |      | 😭 U-SHAPED |  |
|-----------------------------------------|----------------|----------------|-----------|------------|----------------|----------------|----------------|------|------------|--|
| Tsitsikamma Room                        | 800            | 1100           | •         | 1600       | 1300           | 700            | 900            | 1000 | •          |  |
| Tsitsikamma Room - half                 | 350            | 400            | •         | 800        | 650            | 300            | 380            | 450  | •          |  |
| Ironwood                                | •              | •              | 15        | 30         | 20             | •              | •              | 12   | 12         |  |
| Redwood                                 | •              | •              | 15        | 30         | 20             | •              | •              | 12   | 12         |  |
| Stinkwood                               | ٠              | •              | 15        | 30         | 20             | •              | •              | 12   | 12         |  |
| Ironwood + Redwood + Stinkwood Combined | ۰              | 60             | •         | 90         | •              | •              | •              | 60   | 30         |  |
| Yellowwood 1                            | •              | •              | 10        | •          | •              | •              | •              | •    | •          |  |
| Yellowwood 2                            | •              | •              | 10        | 15         | •              | •              | •              | 12   | 8          |  |
|                                         |                |                |           |            |                |                |                |      |            |  |