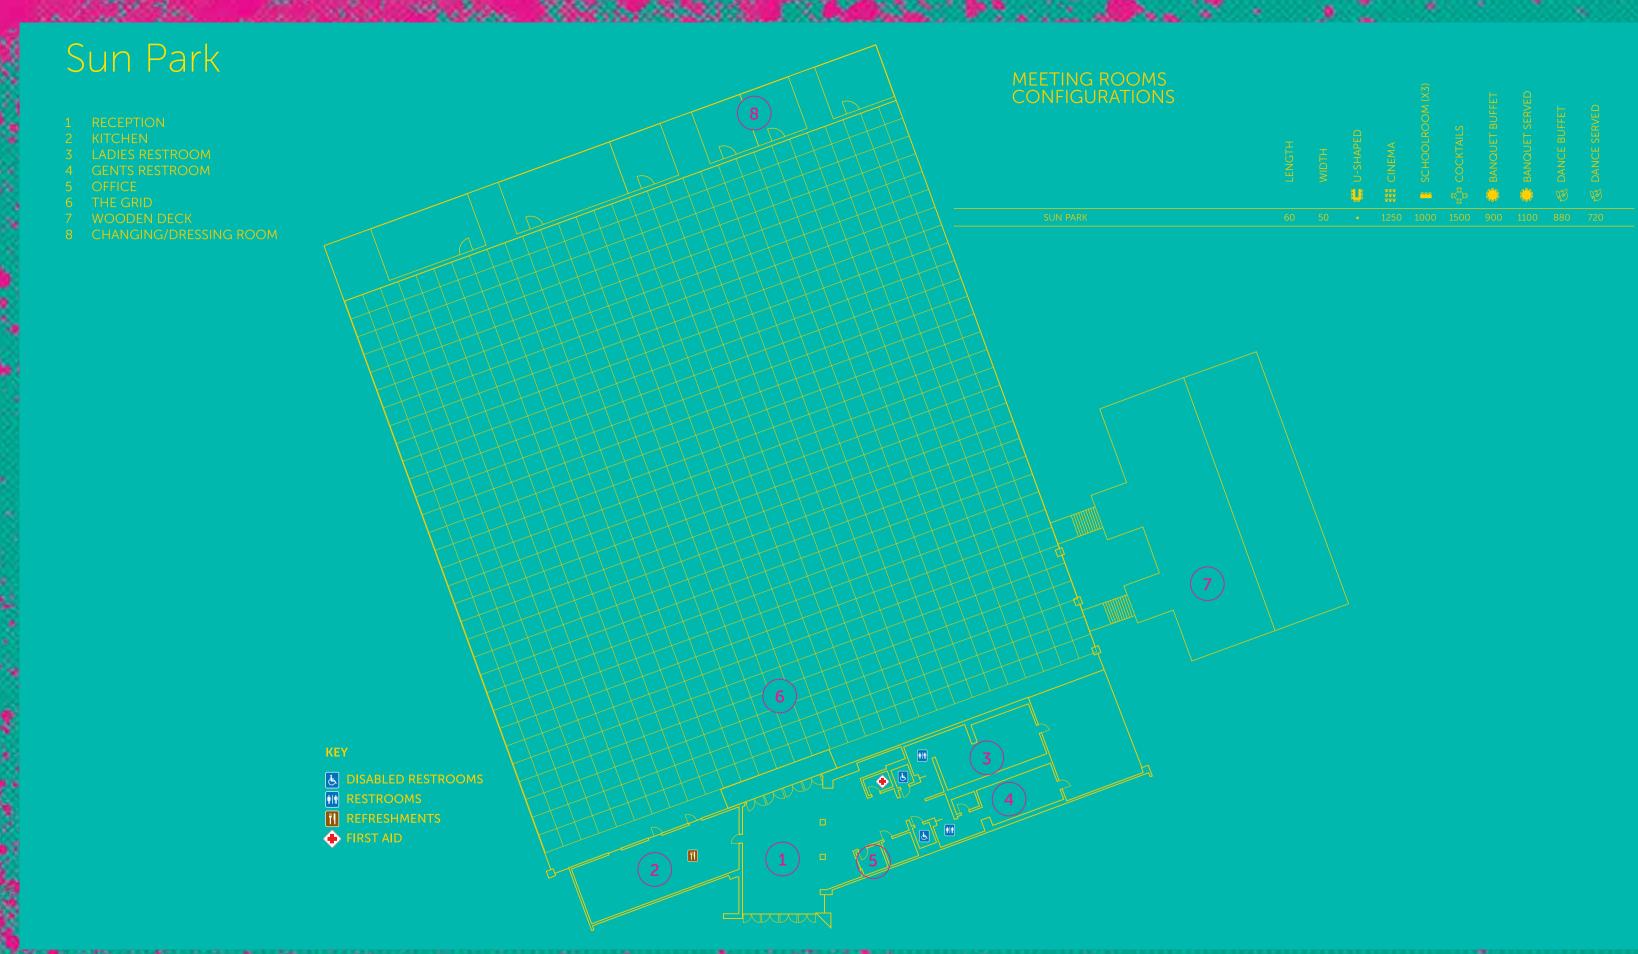

SUN PARK

| LENGTH | WIDTH | U-SHAPED | CINEMA     | SCHOOLROOM | COCKTAILS | BANQUET BUFFET | BANQUET SERVED | DANCE BUFFET | DANCE SERVED |  |
|--------|-------|----------|------------|------------|-----------|----------------|----------------|--------------|--------------|--|
|        |       | U        | 000<br>000 | <b>800</b> | ංදිං      | 0              | 0              | 13           | Ø            |  |
| 60     | 50    | •        | 1200       | 1200       | 1100      | 820            | 900            | •            |              |  |

#### **ROOM CONFIGURATION**

| Standard Twin Room        | 15  |
|---------------------------|-----|
| Standard Twin Family Room | 4   |
| Standard King Room        | 48  |
| Standard King Family Room | 24  |
| Accessible Room           | 1   |
| Luxury Room               | 10  |
| Standard Suite            | 3   |
|                           |     |
| Total Rooms               | 105 |