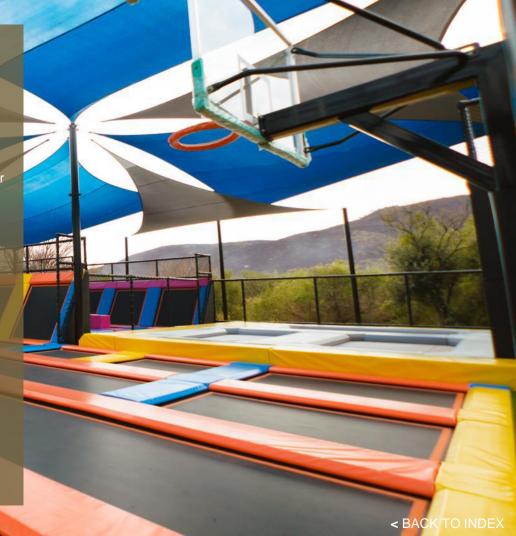

## **The Sun Vacation Club Jump Park**

An outdoor family trampoline activity at Sun City. This exciting new addition to Sun Vacation Club's already impressive family activity offering is available to all Sun Vacation Club and Sun City hotel residents, booking is essential.

Get ready to jump! One thing we know for sure, once you start jumping, we doubt you'll want to stop. All you'll need is a pair of non-slip socks which are available at Sun Vacation Club Reception and for you to book your jumping slot.