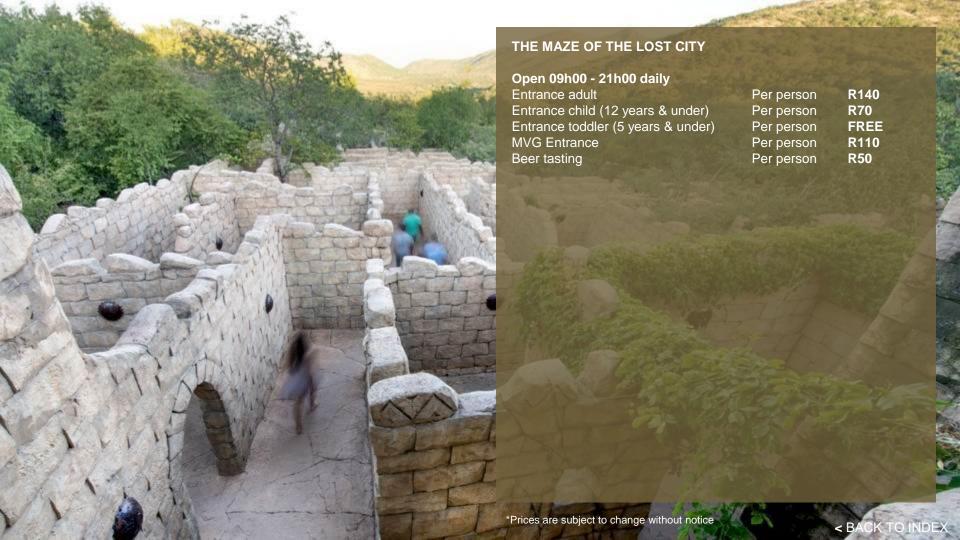

# CROCODILE VILLAGE – CROCODILE FARM Opening hours: 10h00 to 18h00, Feeding time: 16h30 daily Prices per person on request. \*Prices are subject to change without notice < BACK TO INDEX