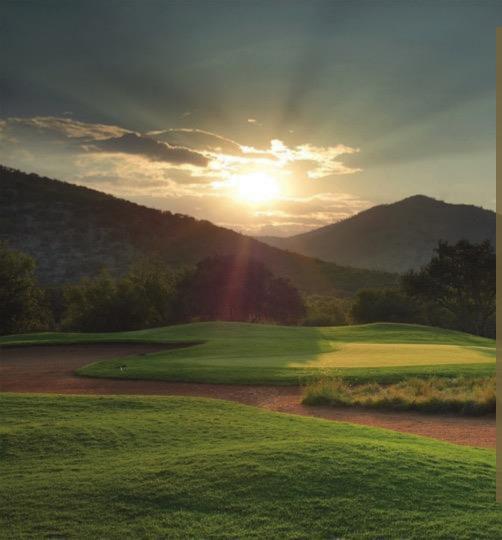

#### THE LOST CITY GOLF COURSE

Another Gary Player design, this eye-pleasing 18-hole par-72 course has a state-of-the-art clubhouse and a water hazard at the 13th hole with real Nile crocodiles and spectacular views of The Palace.