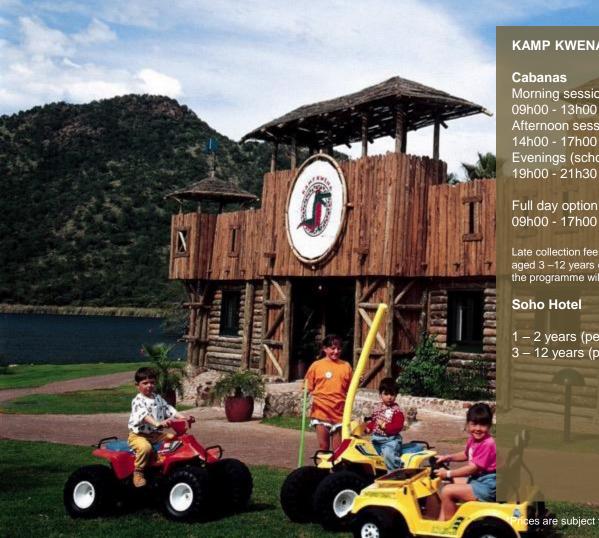

#### KAMP KWENA CHILDREN FACILITY

|     |   | na |  |
|-----|---|----|--|
| 100 | 0 | 10 |  |
|     |   |    |  |

| Morning sessions:               | Per child | R100 |
|---------------------------------|-----------|------|
| 09h00 - 13h00                   |           |      |
| Afternoon sessions:             | Per child | R100 |
| 14h00 - 17h00                   |           |      |
| Evenings (school holidays only) | Per child | R100 |
| 19h00 - 21h30                   |           |      |
|                                 |           |      |
| Full day option:                | Per child | R260 |

Late collection fee per child - R10 per child per 10 mins. The program runs for children aged 3-12 years old. If we do not have more than 5 children for an evening session, the programme will unfortunately be cancelled for this day.

#### **Soho Hotel**

| <ul><li>2 years (per hour rate)</li></ul> | Per child | R55 |
|-------------------------------------------|-----------|-----|
| 3 – 12 years (per hour rate)              | Per child | R50 |