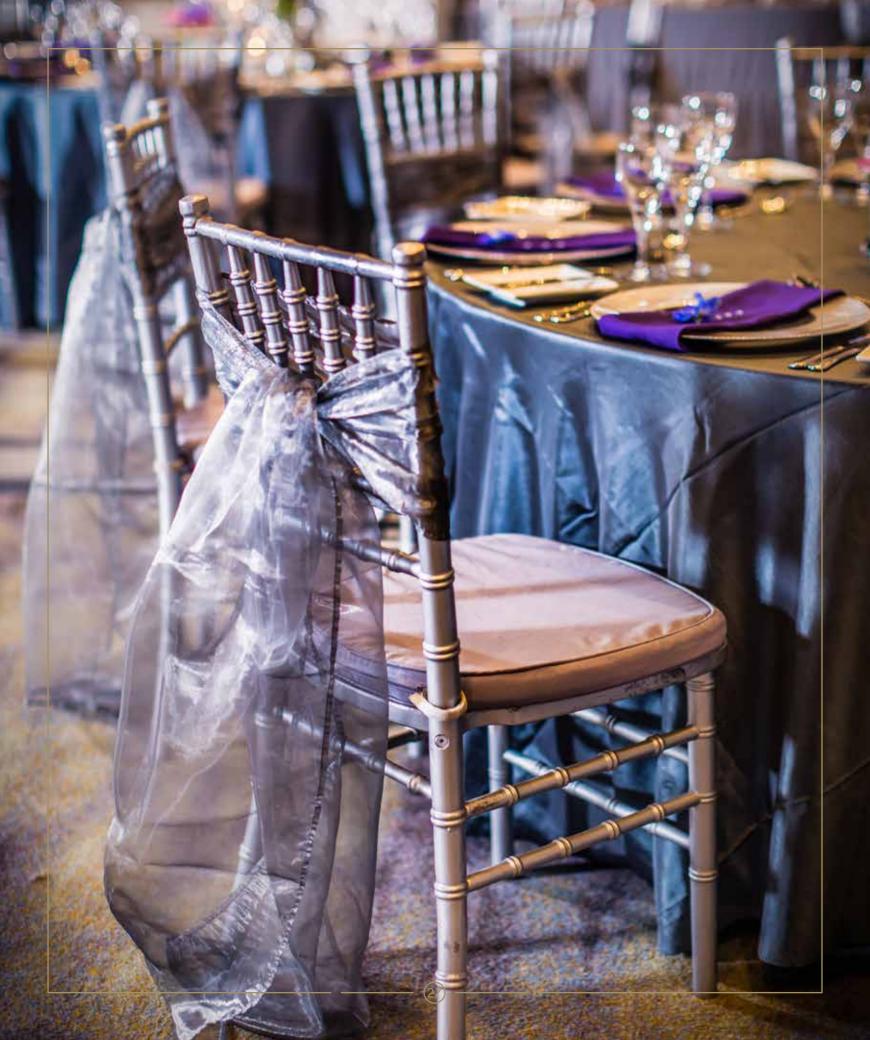

#### **SEATING STYLE**

The bridal table can be designed as a long traditional table. Standard round tables can be set up for 10 guests per table.