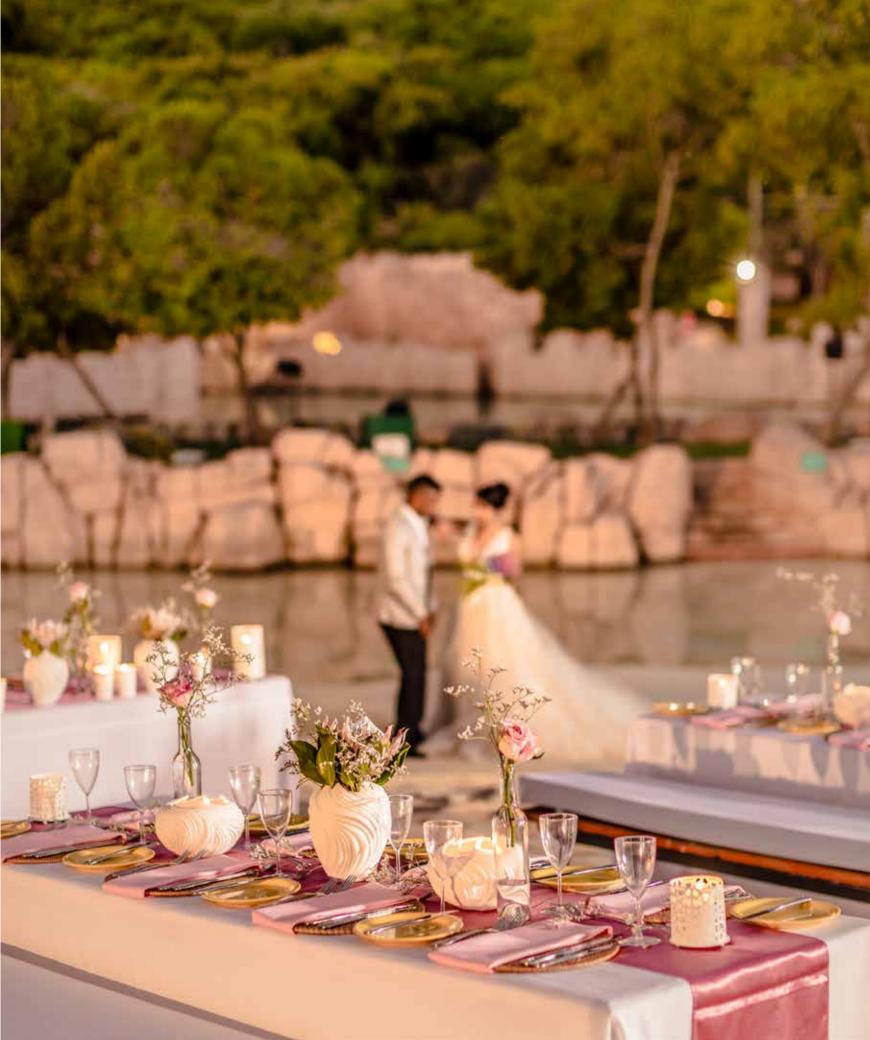

## THE PALACE GAZEBO

0

Set within The Palace gardens, this mystical venue can host small and intimate weddings. The tranquil backdrop of small streams and waterfalls make this a romantic wedding setting that is meant to inspire.

### BAOBAB OUTLOOK

0

Baobab Outlook is nestled in the lush and beautiful gardens of The Palace. The lights of The Palace and its towers at night make a glorious backdrop to this magical setting.

IDEAL CEREMONY AND PRE-RECEPTION DRINKS VENUE FOR UP TO 100 GUESTS.

### VALLEY OF WAVES

The Valley of Waves beach is a distinctive and lovely outdoor reception venue. Surrounded by The Palace Gardens and Ruins, this unique beach with soft rolling waves is the perfect, tranquil background to your reception.