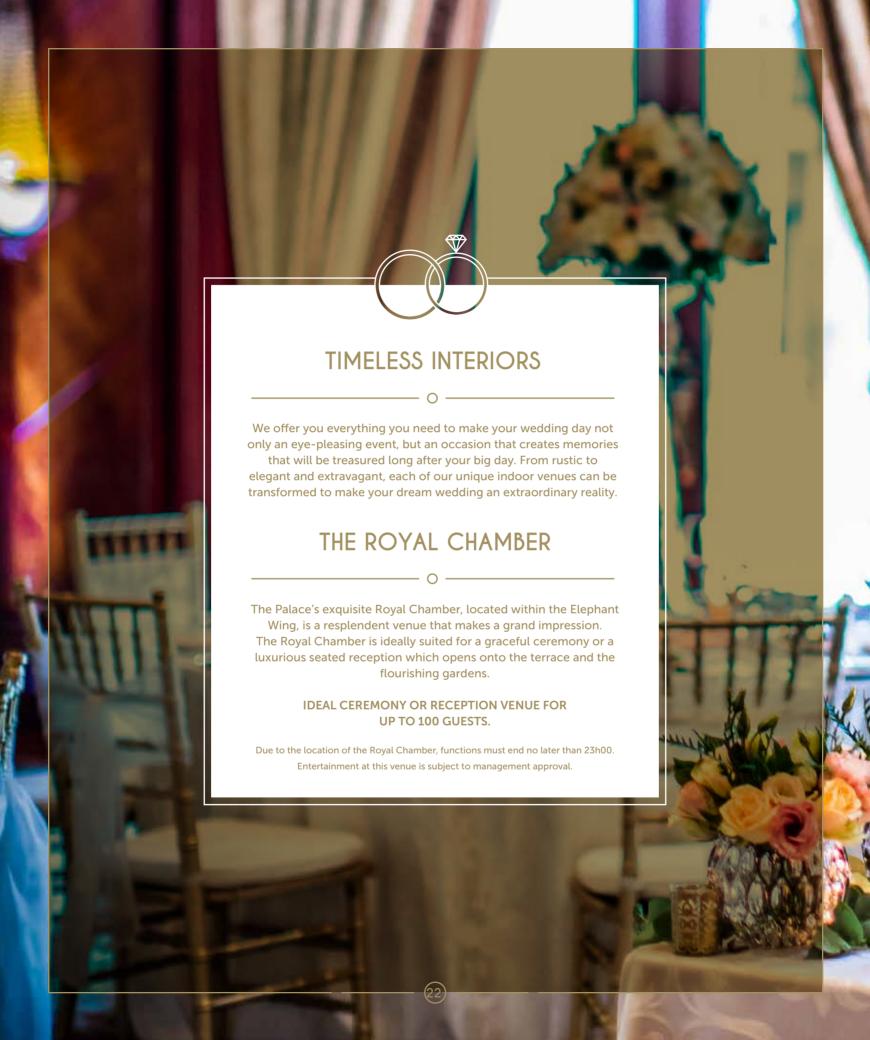

## THE ORCHID AND PROTEA ROOMS

Both the Orchid and Protea Rooms are located at The Palace, with doors facing the Elephant Courtyard, where the bronze sculpture of Shawu resides. The glass doors of each venue open onto their own terrace and overlook the lush greenery and tranquil waterfalls of The Palace Gardens.

#### IDEAL CEREMONY OR RECEPTION VENUE FOR UP TO 80 GUESTS.

Due to the location of the Orchid and Protea Rooms, functions must end no later than 23h00. Entertainment at this venue is subject to management approval