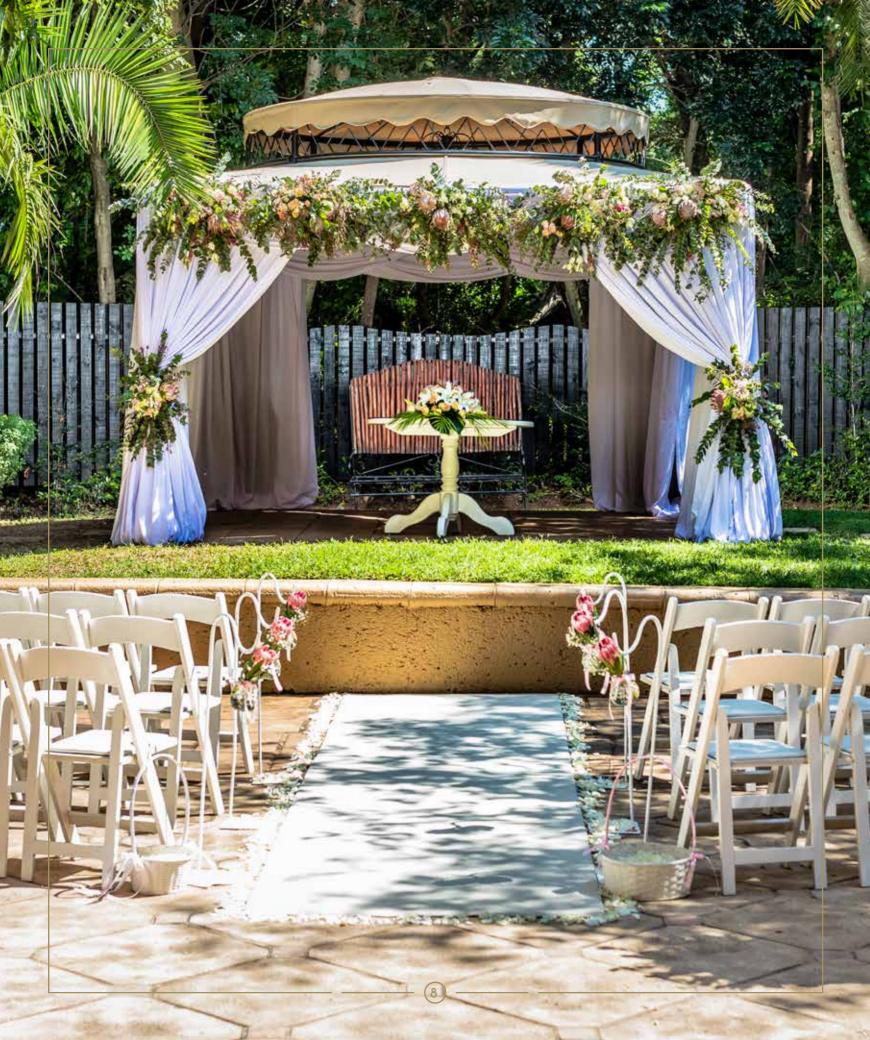

## THE PALACE GAZEBO

0

Set within The Palace gardens, this mystical venue can host small and intimate weddings. The tranquil backdrop of small streams and waterfalls make this a romantic wedding setting that is meant to inspire.

# IDEAL CEREMONY VENUE FOR UP TO 60 GUESTS.

Please note: An indoor venue is booked for all outdoor