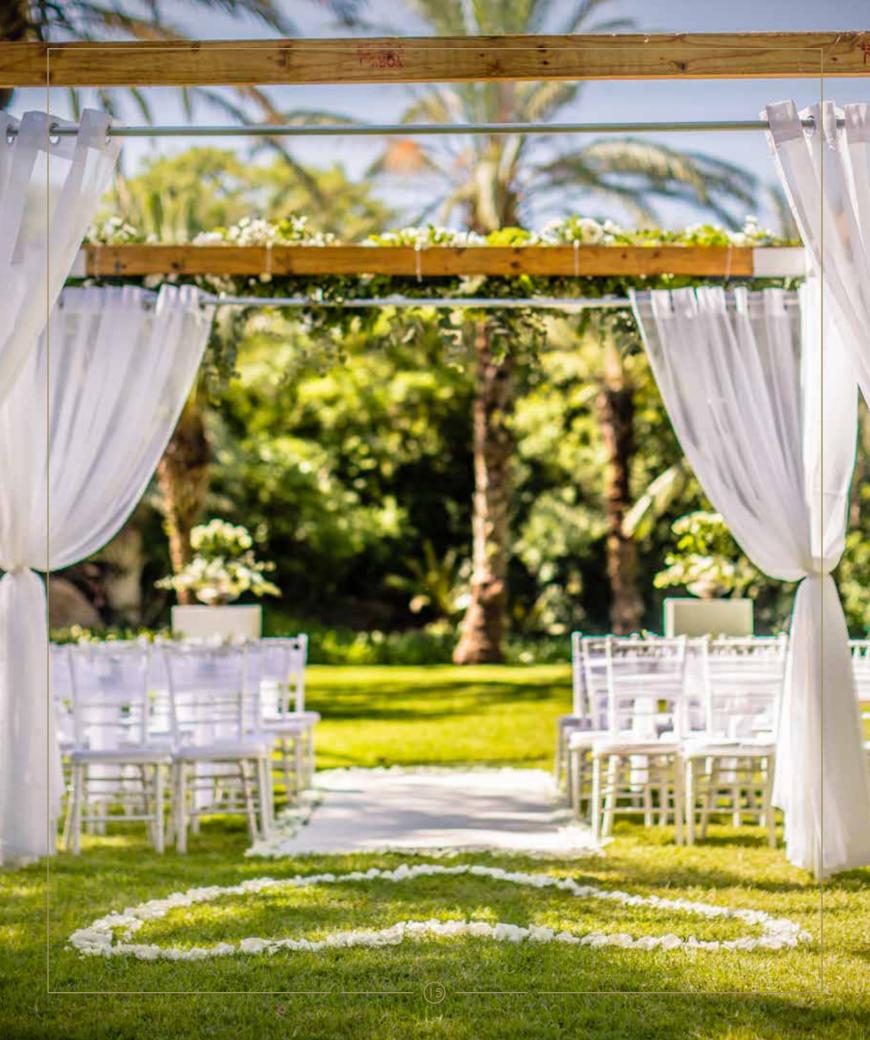

## THE PALACE GAZEBO

0

Set within The Palace gardens, this mystical venue can host small and intimate weddings. The tranquil backdrop of small streams and waterfalls make this a romantic wedding setting that is meant to inspire.

# IDEAL CEREMONY VENUE FOR UP TO 60 GUESTS.

Please note: An indoor venue is booked for all outdoor