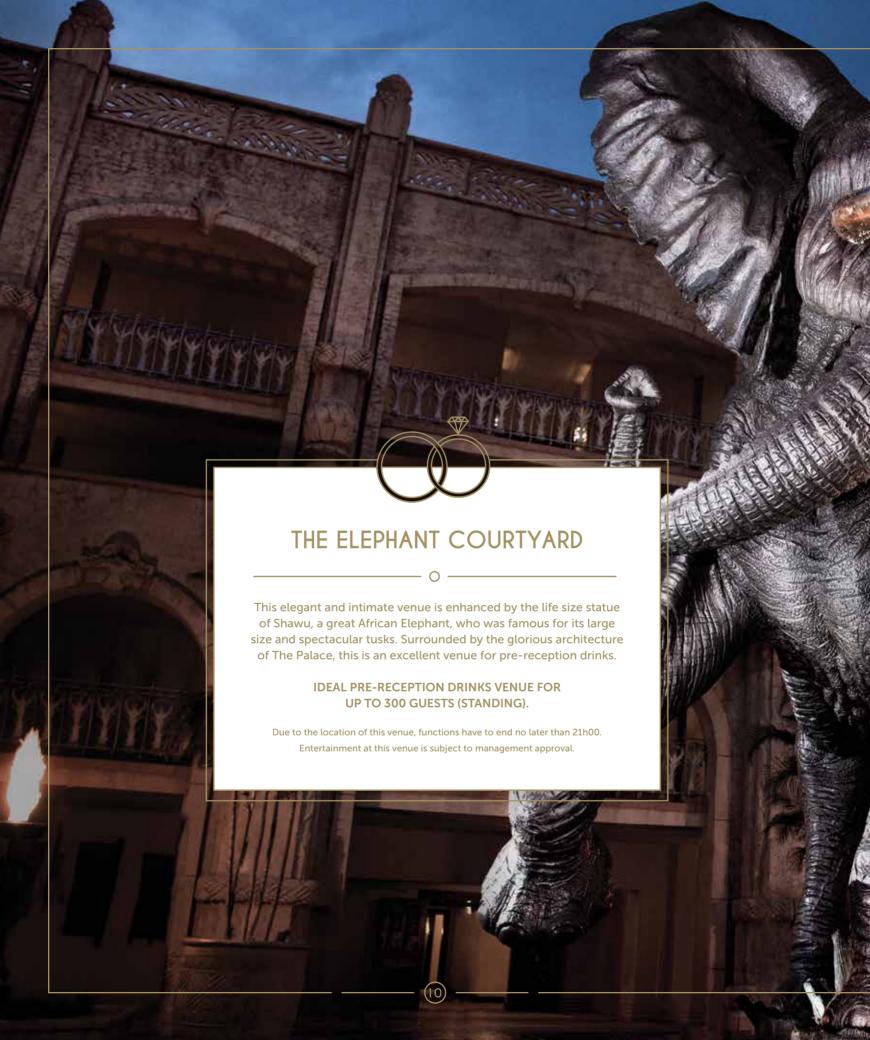

## THE ORCHID AND PROTEA ROOMS

Both the Orchid and Protea Rooms are located at The Palace, with doors facing the Elephant Courtyard, where the bronze sculpture of Shawu resides. The glass doors of each venue open onto their own terrace and overlook the lush greenery and tranquil waterfalls of The Palace Gardens.

#### IDEAL CEREMONY OR RECEPTION VENUE FOR UP TO 80 GUESTS.

Due to the location of the Orchid and Protea Rooms, functions must end no later than 23h00. Entertainment at this venue is subject to management approval