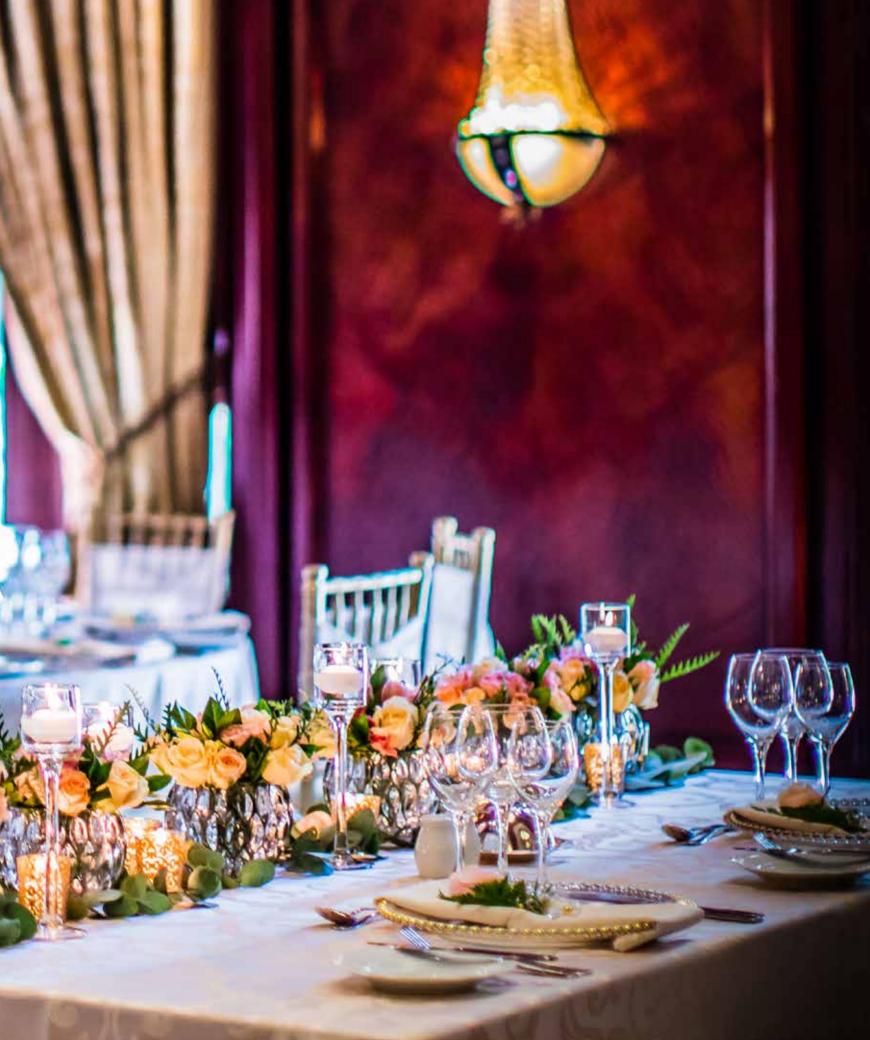

#### **SEATING STYLE**

The bridal table can be designed as a long traditional table. Standard round tables can be set up for 10 guests per table.