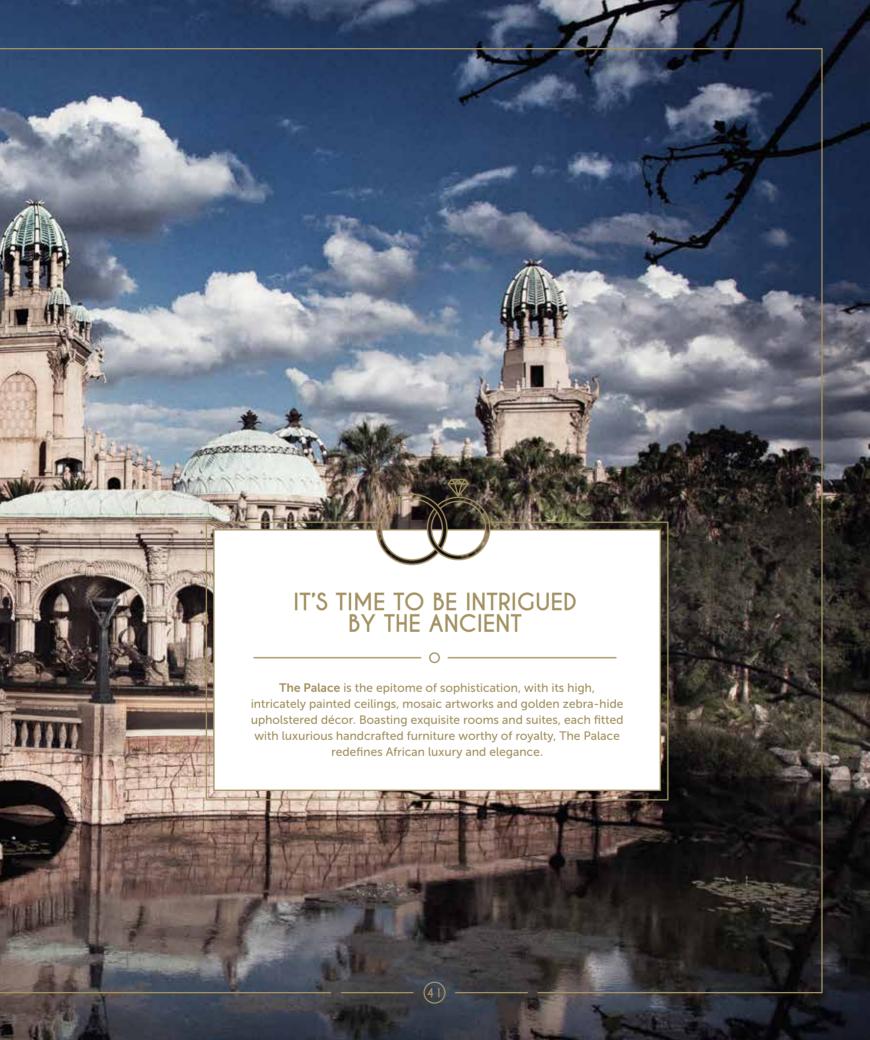

## THE KING'S TOWER

0

The King's Tower is magnificently located at the highest point of The Palace, overlooking the entire expanse of the Sun City Resort, paired with a breathtaking view of the Pilanesberg. This glorious, regal setting is encircled by beautiful sculptures of Africa's wildlife, and splendid towers topped with palm fronds and elephant tusks.